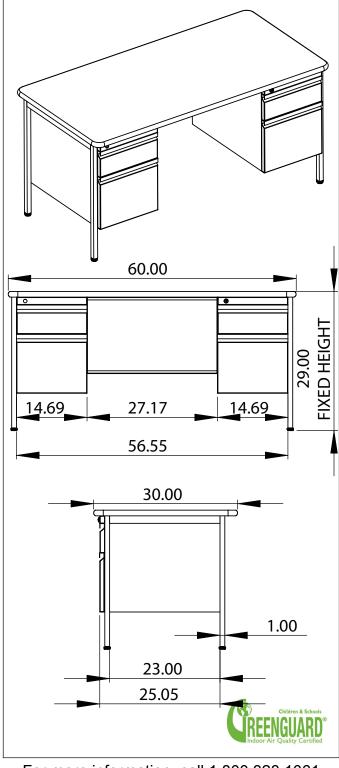

to drawer pedestal housings for rigidity. 1" adjustable leveling glides provide stability on uneven floors.

Steel components have tough powder coat finish.

#### **Optional Accessories**

| PART# | DESCRIPTION                              |
|-------|------------------------------------------|
| 17353 | FLAT PANEL MOUNT W/ SWIVEL<br>ARM, CLAMP |
| 17620 | KEYBOARD TRAY                            |
| 17342 | CENTER DRAWER                            |

#### **Dimensions**

60"L x 30"D x 29"H

#### **Freight**

| BOX 1: LEG SET AND MODESTY PANEL,   | LBS  |
|-------------------------------------|------|
| BOX 2: TOP W/ PLATE PRE-ATTACHED, _ | LBS  |
| BOX 3: DRAWER PED, ASSEMBLED,       | _LBS |
| BOX 4: DRAWER PED, ASSEMBLED,       | _LBS |

Laminate Colors:

### **Product Specifications**



For more information, call 1.800.328.1061 or email furniture@smithsystem.com

## Available Colors

Amber Cherry, Blond Echo, Fusion Maple, Golden Oak, Grey Mesh, Grey Nebula, New Age Oak, Pewter Mesh, Tan Echo, Wild Cherry. (Smith System is proud to offer any Wilsonart 60 Series

laminaté at no up charge for orders of 20 or more)

Apple, Black, Blueberry, Burgundy, Cerulean, Champagne, Charcoal, Chocolate, Clementine, Forest Green, Fuchsia, Mint, Mocha, Navy, Persian Blue, Platinum, Purple, Red, White, Yellow.

**Edge Colors:** 

Black, Champagne, Navy or Platinum

Frame Colors: